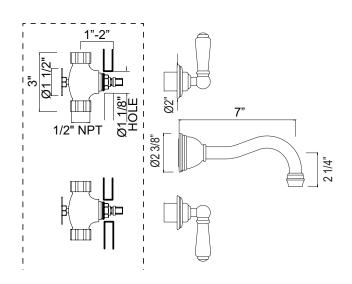

## PERRIN & ROWE® EDWARDIAN WALL MOUNT COLUMN SPOUT LAVATORY FAUCET

Perrin & Rowe® Bath

U.3790L/TO (Metal Levers)

### FEATURES

- Must order U.3261R-2 rough valve to complete
- 1/2" female wall valve lav with separate spout and handles
- Plumber to provide 1/2" male nipple T-fitting for spout installation
- 1/4-turn ceramic disc control cartridges
- 1.2 GPM aerator
- 1/2" NPT female inlets for hot and cold
- Drain assembly not included with faucet. Order U.6702 remote pop-up set for bowl.
- Includes both porcelain and metal lever inserts for U.3790L/TO
- 1 1/4" extension kit is U.3243, must order two pieces to extend both hot and cold valves
- 5/8" extension kit is U.3243S, must order two pieces to extend both hot and cold valves
- Matching tub filler U.3781X or U.3780L