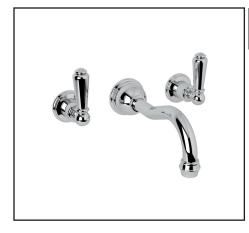

## PERRIN & ROWE® EDWARDIAN WALL MOUNT COLUMN SPOUT LAVATORY FAUCET

Perrin & Rowe® Bath

U.3790L/TO (Metal Levers)

### FEATURES

- Must order U.3261R-2 rough valve to complete
- 1/2" female wall valve lav with separate spout and handles
- Plumber to provide 1/2" male nipple T-fitting for spout installation
- 1/4-turn ceramic disc control cartridges
- 1.2 GPM aerator
- 1/2" NPT female inlets for hot and cold
- Drain assembly not included with faucet. Order U.6702 remote pop-up set for bowl.
- Includes both porcelain and metal lever inserts for U.3790L/TO
- 1 1/4" extension kit is U.3243, must order two pieces to extend both hot and cold valves
- 5/8" extension kit is U.3243S, must order two pieces to extend both hot and cold valves
- Matching tub filler U.3781X or U.3780L